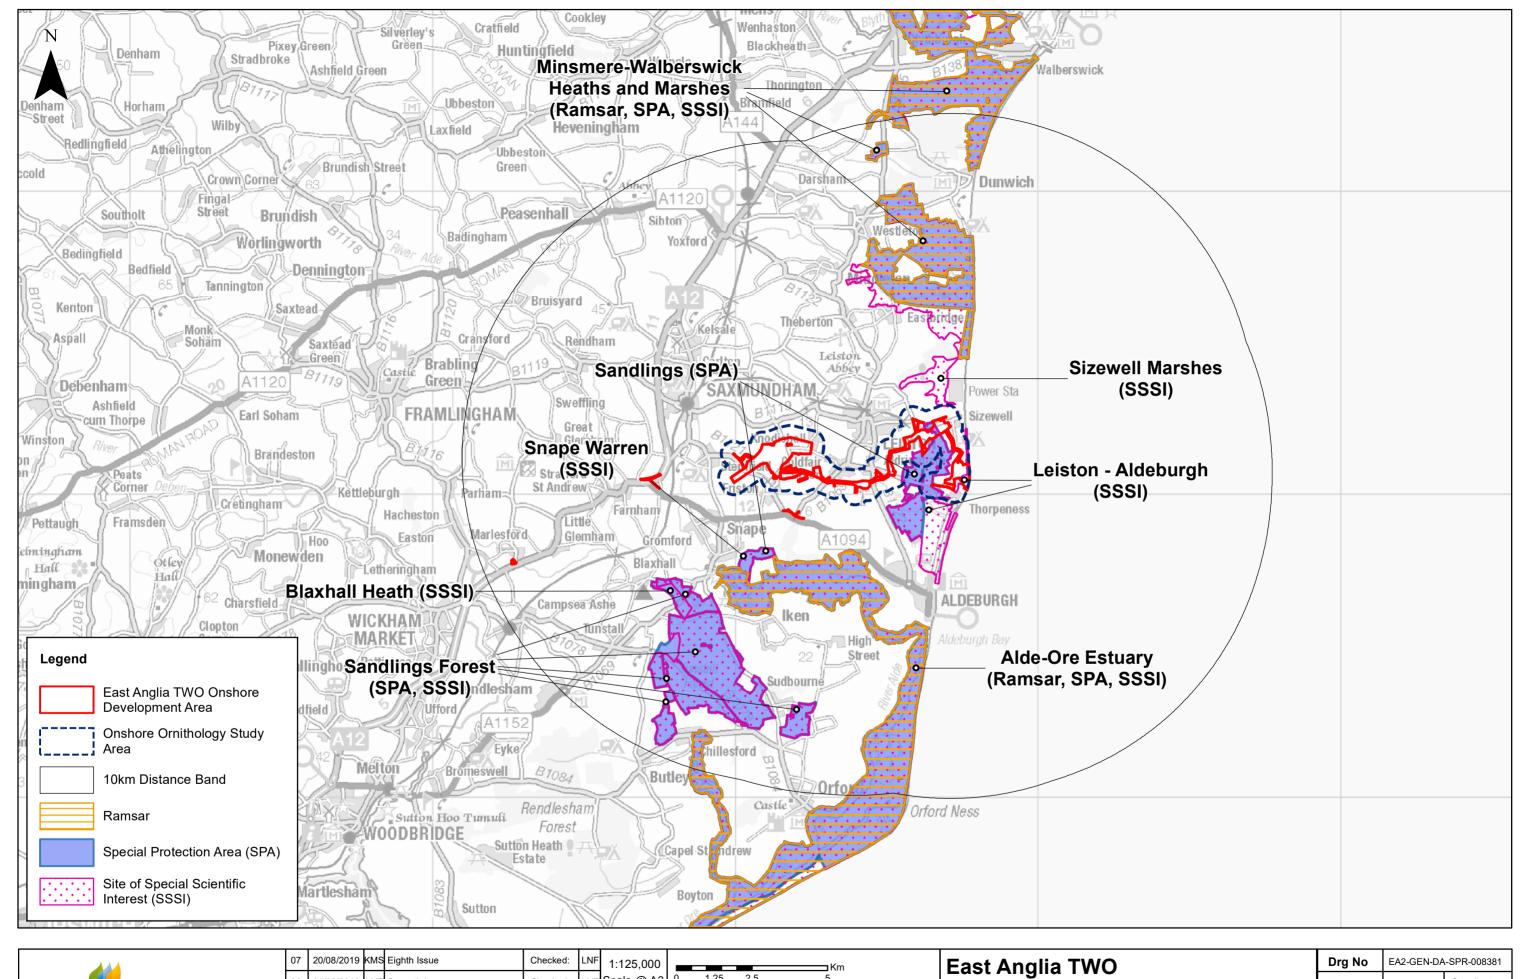

Onshore Ornithological Designated Sites within 10km

| Drg No | EA2-GEN-DA | GEN-DA-SPR-008381     |  |  |  |
|--------|------------|-----------------------|--|--|--|
| Rev    | 07         | Coordinate<br>System: |  |  |  |
| Date   | 20/08/19   | BNG<br>Datum:         |  |  |  |
| Figure | 23.2       | OSGB36                |  |  |  |